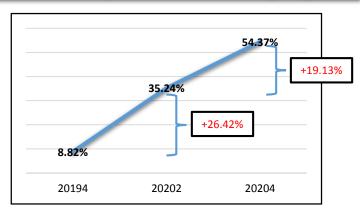

Percentage of Dean's List Award Recipients for Students Participated in Global Learning Program

| Semester | Percentage of Dean's List Award<br>Recipients (%) |
|----------|---------------------------------------------------|
| 20204    | 54.37                                             |
| 20202    | 35.24                                             |
| 20194    | 8.82                                              |