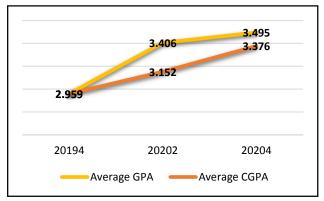

## Performance Of Students Participated in Global Learning Program

| Semester | Average GPA | Average CGPA |
|----------|-------------|--------------|
| 20204    | 3.495 👚     | 3.376 👚      |
| 20202    | 3.406 👚     | 3.152 👚      |
| 20194    | 2 959       | 2 959        |