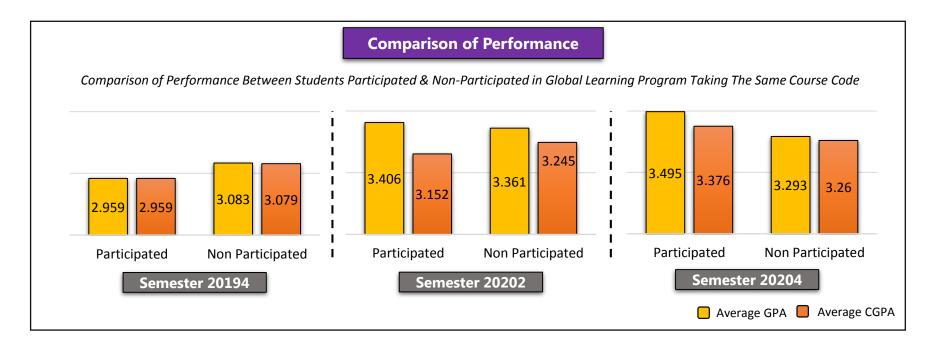

## **Comparison of Performance**

Comparison of Performance Between Students Participated in Global Learning Program & Overall UiTM Students